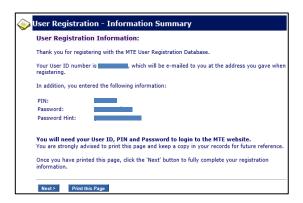

7. The User Registration – Information Summary page will now display your details. Please Print copy for record purposes (you will also receive confirmation via email).

8. On the following screen you will be prompted to provide a Primary Sourcing Company. From the drop down list please select None and click Next.