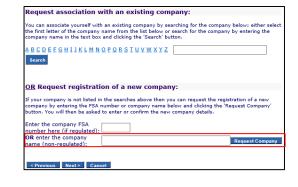

**4.** Enter your **Personal Details** as requested.

Click the **Next** button to continue.

**5.** The **FSA Details** are not required in Ireland, select **No** and click **Next** to continue.

**6.** The Company Association option is not required in Ireland, so please ignore, click **Next** to continue.