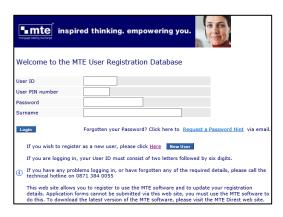

**1.** Launch the MTE login screen via the software and click **Register** or go directly to the **User Registration Database** website www.mteregistration.co.uk

2. On the **Login** page displayed, click **New User**. An Introduction page will appear, after reading, click **Continue**.

Enter a password and pin as per instructions on screen. On completion, click Next.

| Password *                          |                                                                                                                     |
|-------------------------------------|---------------------------------------------------------------------------------------------------------------------|
| Confirm Password *                  |                                                                                                                     |
|                                     | at least seven characters long and contain at least one<br>password hint field to enter a phrase that will help ren |
| Password Hint *                     | ×                                                                                                                   |
| Please choose a PIN number th       | at you will use to log in to MTE:                                                                                   |
| PIN Number *                        |                                                                                                                     |
| Confirm PIN Number *                |                                                                                                                     |
| Please note: Your PIN number must b | e between four and six digits long, and for security reas                                                           |
| < Previous Next > Cancel            |                                                                                                                     |