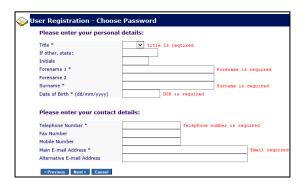

Enter a password and pin as per instructions on screen. On completion, click Next.

| Password *                          |                                                                                                                     |
|-------------------------------------|---------------------------------------------------------------------------------------------------------------------|
| Confirm Password *                  |                                                                                                                     |
|                                     | at least seven characters long and contain at least one<br>password hint field to enter a phrase that will help ren |
| Password Hint *                     | ×                                                                                                                   |
| Please choose a PIN number th       | at you will use to log in to MTE:                                                                                   |
| PIN Number *                        |                                                                                                                     |
| Confirm PIN Number *                |                                                                                                                     |
| Please note: Your PIN number must b | e between four and six digits long, and for security reas                                                           |
| < Previous Next > Cancel            |                                                                                                                     |

**4.** Enter your **Personal Details** as requested.

Click the **Next** button to continue.

**5.** The **FSA Details** are not required in Ireland, select **No** and click **Next** to continue.

**6.** The Company Association option is not required in Ireland, so please ignore, click **Next** to continue.