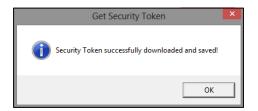

10. When logging into MTE for the first time you will be prompted to download a Security token. Click Yes and it should download successfully. The token is an encrypted version of your User ID and Password and allows you to log onto the Mortgage Trading Exchange (MTE) when you are not connected to the Internet.