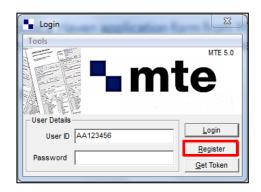

**1.** Launch the MTE login screen via the software and click **Register** or go directly to the **User Registration Database** website www.mteregistration.co.uk

2. On the **Login** page displayed, click **New User**. An Introduction page will appear, after reading, click **Continue**.

**Registration Completed** - You have now registered to use the Mortgage Trading Exchange (MTE)!

 Launch the MTE login screen via the software one more time. Please enter your User ID (which will be retained in the future) and Password and click Login.