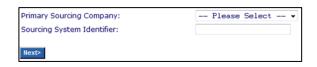

7. The User Registration – Information Summary page will now display your details. Please Print copy for record purposes (you will also receive confirmation via email).

8. On the following screen you will be prompted to provide a Primary Sourcing Company. From the drop down list please select None and click Next.