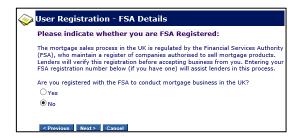

**4.** Enter your **Personal Details** as requested.

Click the **Next** button to continue.

**5.** The **FSA Details** are not required in Ireland, select **No** and click **Next** to continue.

**6.** The Company Association option is not required in Ireland, so please ignore, click **Next** to continue.