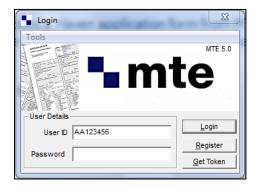

**1.** Launch the MTE login screen via the software and click **Register** or go directly to the **User Registration Database** website www.mteregistration.co.uk

2. On the **Login** page displayed, click **New User**. An Introduction page will appear, after reading, click **Continue**.

**Registration Completed** - You have now registered to use the Mortgage Trading Exchange (MTE)!

 Launch the MTE login screen via the software one more time. Please enter your User ID (which will be retained in the future) and Password and click Login.